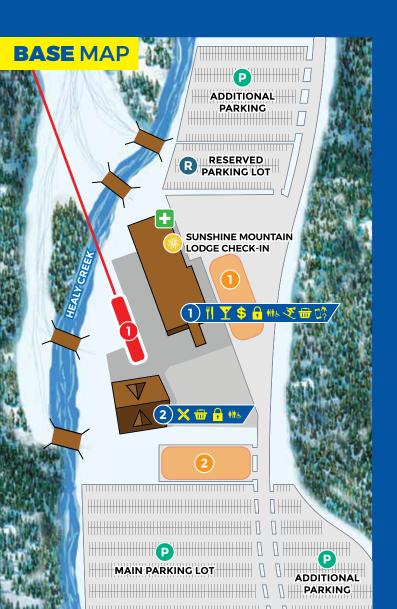

## **LEGEND**

- (1) Creekside Lodge
- 2 Bourgeau Lodge
- 3 Sunshine Mountain Lodge
- 4 Old Sunshine Lodge
- 5 Centennial Lodge
- 6 Salomon Demo & Service Center
- 7 Old Gondola Sliver
- 8 Sprung Structure
- 1 Village Gondola
- 2 Angel Express Quad
- Strawberry Express Quad

- Mitey Mite Learning Area and Conveyor Lift
- 5 Standish Express Quad
- 6 Tiny Tigers Carpet Lift
- Wawa Quad
- Banff Bus Pick-Up / Drop-Off
- 2 5 Minute Drop-Off Zone

Washrooms

Lockers

Handicap Washrooms

Shopping

Bar / Lounge

**X** Rentals

Restaurant

Ski School

Accommodation

Lost & Found

Daycare / Kids Kampus

Sightseeing

ATM First Aid