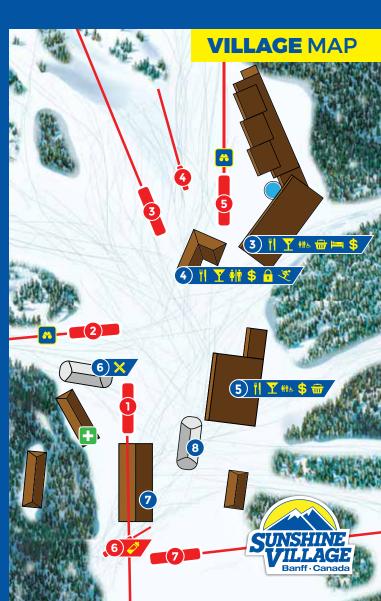

## **LEGEND**

- (1) Creekside Lodge
- 2 Bourgeau Lodge
- 3 Sunshine Mountain Lodge
- 4 Old Sunshine Lodge
- 5 Centennial Lodge
- 6 Salomon Demo & Service Center
- 7 Old Gondola Sliver
- 8 Sprung Structure
- 1 Village Gondola
- 2 Angel Express Quad
- Strawberry Express Quad

- Mitey Mite Learning Area and Conveyor Lift
- 5 Standish Express Quad
- 6 Tiny Tigers Carpet Lift
- Wawa Quad
- Banff Bus Pick-Up / Drop-Off
- 2 5 Minute Drop-Off Zone

Washrooms

Lockers

Handicap Washrooms

Shopping

Bar / Lounge

**X** Rentals

Restaurant

Ski School

Accommodation

Lost & Found

Daycare / Kids Kampus

Sightseeing

ATM First Aid