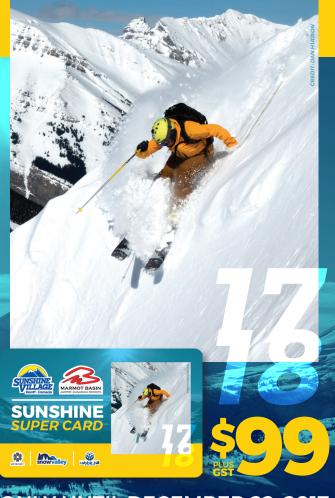

# SUNSHINE SUPER CARD 4 FREE DAYS • 5 RESORTS 1 GREAT CARD

ONLY UNTIL DECEMBER 22, 2017 \$129 PLUS GST FROM DECEMBER 23, 2017 - MARCH 21, 2018

# **ALBERTA'S BEST VALUE**

At \$99, the Sunshine Super Card is the best value to ski or ride in the Canadian Rockies.

### \*\*3 FREE DAYS OF SKIING OR RIDING:

Your 1st, 4th and 7th VISITS ARE FREE\*\* and can be redeemed at either Banff's Sunshine Village or Jasper's Marmot Basin all 2017-18 season long.