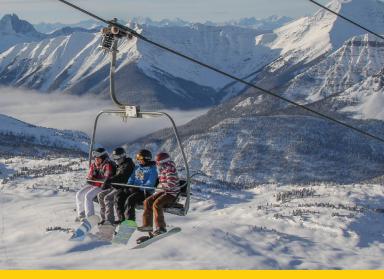

### \*\*3 FREE DAYS OF SKIING OR RIDING:

Your 1st, 4th and 7th VISITS ARE FREE\*\* and can be redeemed at either Banff's Sunshine Village or Jasper's Marmot Basin all 2017-18 season long.

### ADDITIONAL SAVINGS ON ALL OTHER VISITS TO SUNSHINE VILLAGE & MARMOT BASIN:

\*\*\$25 OFF regular priced adult, youth and senior full-day lift ticket rates in November and May, and Midweek days (Monday through Friday) all season long - Sunshine Village and Marmot Basin only. \$15 OFF regular priced adult, youth and senior full day lift ticket rates on weekends.